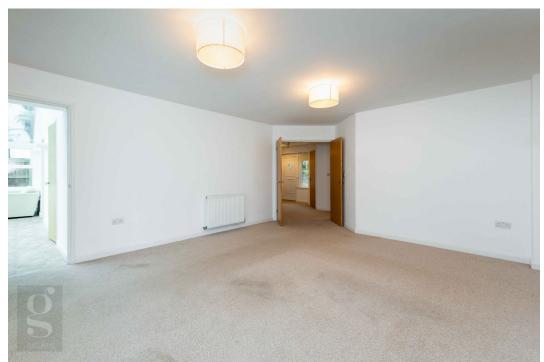

## The Property

Entrance Hall – Beyond a rain sheltering porch lies the carpeted entrance hall, which is central to the downstairs and provides door access to all reception rooms, with a downstairs WC to the left-hand side.