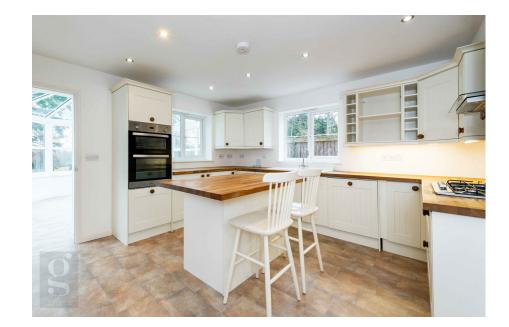

Kitchen/Breakfast Room – Fitted in a range of shaker floor & wall units, solid wood countertops, LED spotlights and integral appliances - including double oven, gas hob with extractor fan over, dishwasher, fridge, freezer and porcelain sink & a half with drainer. A central