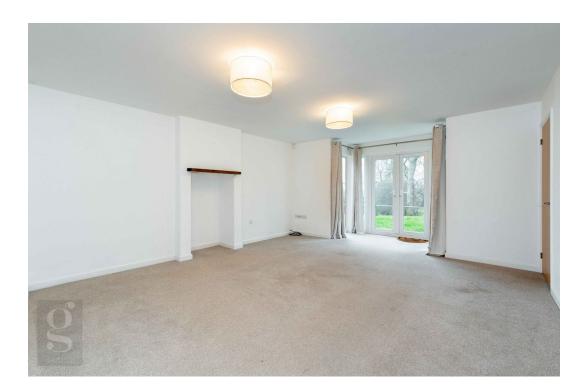

Sitting Room – At over 6m in length, this main reception room is impressively spacious, benefitting from fitted carpets and fully glazed French doors out to the garden, allowing a flood of natural light in.