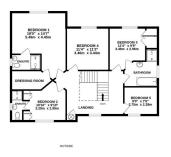

Entrance Hall – Sitting Room – Kitchen/Breakfast Room – Dining Room – Conservatory – Study – Utility/Cloakroom – Downstairs WC – Gallery Landing With Boiler Closet – Bedroom 1 With Ensuite & Dressing Room – Bedroom 2 With Ensuite – 3 Further Bedrooms – Family Bathroom – Rear Garden With Views – Double Garage – Driveway

SITTING ROOM 22'2" x 15'9" 6.76m x 4.80m

TOTAL FLOOR AREA: 2504 sq.ft. (232.6 sq.m.) approx

• 5 Bedrooms; 3 Bathrooms

 Multiple Downstairs Reception Rooms

 Nestled in Secluded Lane off
Offered With No Onward Aylestone Hill