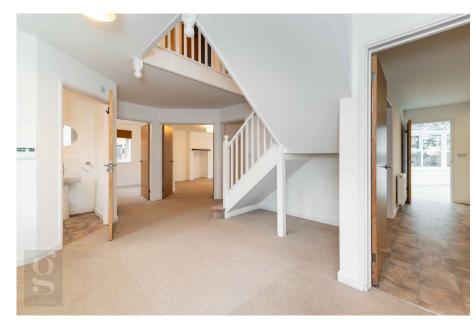

## The Property

Entrance Hall – Beyond a rain sheltering porch lies the carpeted entrance hall, which is central to the downstairs and provides door access to all reception rooms, with a downstairs WC to the left-hand side.

Sitting Room – At over 6m in length, this main reception room is impressively spacious, benefitting from fitted carpets and fully glazed French doors out to the garden, allowing a flood of natural light in.