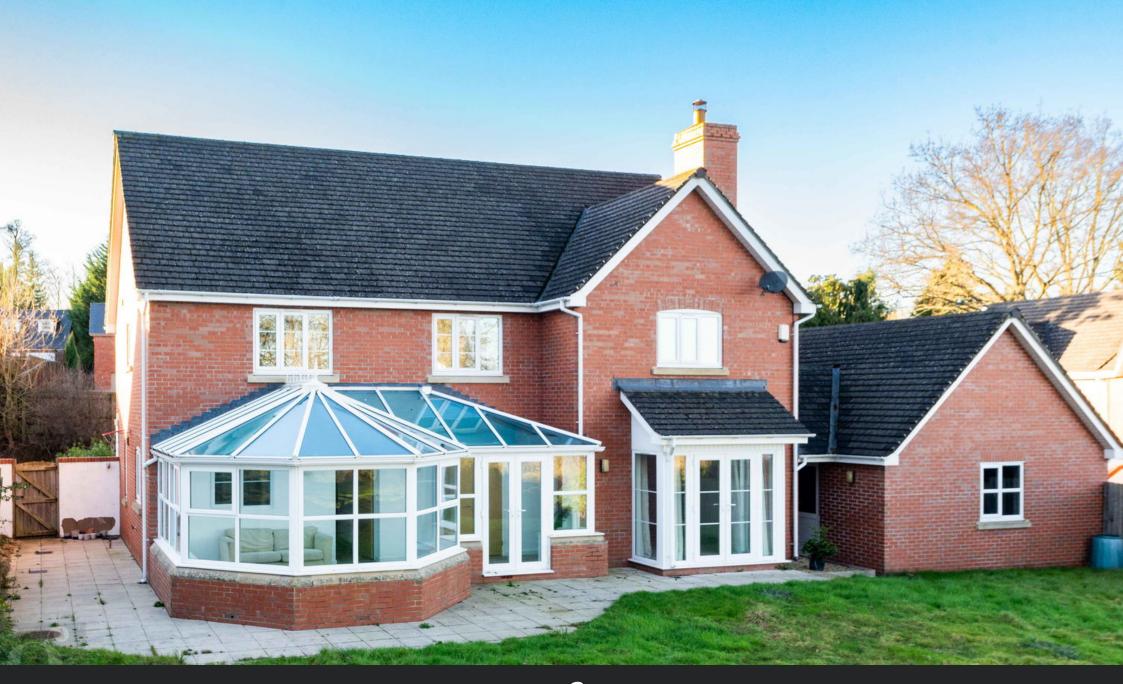

S GLASSHOUSE

An Executive and Spacious 5 Bedroom Detached Property, nestled in a secluded lane off Aylestone Hill. Offering double garage, off-road parking, multiple downstairs reception rooms and large gardens backing onto the SSSI of Lugg Meadow, enjoying lovely far reaching views. All Offered With No Onward Chain.

Set at the fringes of Hereford City yet surrounded by open countryside, this capacious family home is tucked away down a private lane with only one other dwelling, offering the convenience of a private driveway and double garage. Presented in neutral decor, this currently vacant property awaits a personal touch. With versatile living spaces and a prime location, the property has huge potential to be a stunning abode with a touch of cosmetic enhancement.